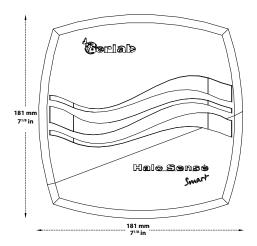

# For Labs with volatile organic compounds

For Labs with Formaldehyde vapours Acid
For Labs with acid vapours

| Housing                | Lightweight, durable plastic                                                     |                         |                         |
|------------------------|----------------------------------------------------------------------------------|-------------------------|-------------------------|
| Detection              | Semiconductor sensor                                                             | Electro-chemical sensor | Electro-chemical sensor |
| Weight                 | 1kg - 2.2 lbs                                                                    |                         |                         |
| Sensitivity            | 5 sensitivity levels                                                             | 3 sensitivity levels    |                         |
| Installation           | Equipped with removable turntable to allow installation on: wall, bench, ceiling |                         |                         |
| eGuard app             | App for remote control and monitoring                                            |                         |                         |
| Energy consumption     | 10 W                                                                             |                         |                         |
| User Interface         | Simple communication by LED pulsation system / audible warning (can be disabled) |                         |                         |
| Voltage / frequency    | 80-240V 50/60hz                                                                  |                         |                         |
| Connectivity           | via Ethernet connector (RJ45 cable provided)                                     |                         |                         |
| RJ45 cable             | Length: 3m                                                                       |                         |                         |
| Voltage output 3.3 VDC | 1 permanent for alarm indicator (3.3V)                                           |                         |                         |
| Coverage               | from 14 to 40m <sup>2</sup>                                                      |                         |                         |