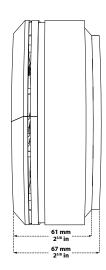

# For Labs with volatile organic compounds

For Labs with Formaldehyde vapours Acid
For Labs with acid vapours

| Housing                | Lightweight, durable plastic                                                     |                         |                         |
|------------------------|----------------------------------------------------------------------------------|-------------------------|-------------------------|
| Detection              | Semiconductor sensor                                                             | Electro-chemical sensor | Electro-chemical sensor |
| Weight                 | 1kg - 2.2 lbs                                                                    |                         |                         |
| Sensitivity            | 5 sensitivity levels                                                             | 3 sensitivity levels    |                         |
| Installation           | Equipped with removable turntable to allow installation on: wall, bench, ceiling |                         |                         |
| eGuard app             | App for remote control and monitoring                                            |                         |                         |
| Energy consumption     | 10 W                                                                             |                         |                         |
| User Interface         | Simple communication by LED pulsation system / audible warning (can be disabled) |                         |                         |
| Voltage / frequency    | 80-240V 50/60hz                                                                  |                         |                         |
| Connectivity           | via Ethernet connector (RJ45 cable provided)                                     |                         |                         |
| RJ45 cable             | Length: 3m                                                                       |                         |                         |
| Voltage output 3.3 VDC | 1 permanent for alarm indicator (3.3V)                                           |                         |                         |
| Coverage               | from 14 to 40m <sup>2</sup>                                                      |                         |                         |