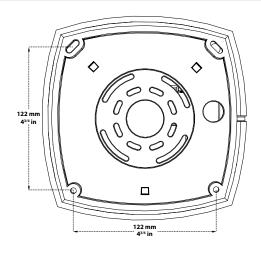

# For Labs with volatile organic compounds

For Labs with Formaldehyde vapours Acid
For Labs with acid vapours

| Housing                | Lightweight, durable plastic                                                     |                         |                         |
|------------------------|----------------------------------------------------------------------------------|-------------------------|-------------------------|
| Detection              | Semiconductor sensor                                                             | Electro-chemical sensor | Electro-chemical sensor |
| Weight                 | 1kg - 2.2 lbs                                                                    |                         |                         |
| Sensitivity            | 5 sensitivity levels                                                             | 3 sensitivity levels    |                         |
| Installation           | Equipped with removable turntable to allow installation on: wall, bench, ceiling |                         |                         |
| eGuard app             | App for remote control and monitoring                                            |                         |                         |
| Energy consumption     | 10 W                                                                             |                         |                         |
| User Interface         | Simple communication by LED pulsation system / audible warning (can be disabled) |                         |                         |
| Voltage / frequency    | 80-240V 50/60hz                                                                  |                         |                         |
| Connectivity           | via Ethernet connector (RJ45 cable provided)                                     |                         |                         |
| RJ45 cable             | Length: 3m                                                                       |                         |                         |
| Voltage output 3.3 VDC | 1 permanent for alarm indicator (3.3V)                                           |                         |                         |
| Coverage               | from 14 to 40m <sup>2</sup>                                                      |                         |                         |